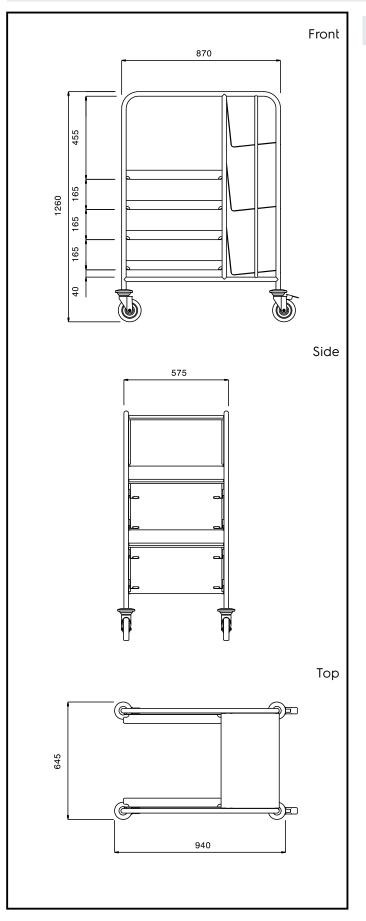

## Key Information:

| External dimensions, Width:  |             |  |
|------------------------------|-------------|--|
| 361296 (MDNT4B3S)            | 645 mm      |  |
| External dimensions, Depth:  | 940 mm      |  |
| External dimensions, Height: | 1260 mm     |  |
| Wheel material:              | Zinc plated |  |
| Wheel diameter:              | Ø 125       |  |
| Net weight:                  | 22 kg       |  |