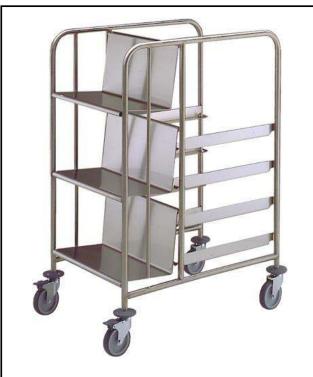

### Item No.

Constructed in 304 AISI stainless steel. Framework in mm25 tubing, completely welded. Seamless base, upper and back shelves with upturned edges, welded to the framework. One side has three inclined shelves to accommodate stacked plates; the other side has L-shaped runners to accommodate n. 4 dishwashing baskets mm500x500.The handles are an extension of the load-bearing frame. N. 4 swivelling castors, two with brakes, mm125 in diameter, fitted with plastic bumpers.

### **Main Features**

- Framework in 25 mm tubing, completely welded.
- Equipped with L-shaped runners.
- Seamless base, upper and back shelves with upturn edges welded to the framework.
- Accomodates 4 dishwashing baskets 500x500 mm.
- One side to have three inclined shelves to accomodate stacked plates.
- 4 pivoting Ø 125 mm wheels, 2 of which with brakes, fitted with plastic bumpers